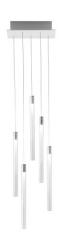

# :Fabbian

## **MULTISPOT**

## F32A0700

Marc Sadler / Nanne de Ru / Flynn Talbot





#### Description

Pendant lamp with transparent borosilicate glass diffusers with internal cylinders in plastic material. Anodized aluminium structures and white painted metal canopy.

## Voltage

220-240V

## Dimmable LED

PUSH 1..10V

## Light source and alternative bulbs

LED 5x2.1W-10° WHITE 2700K 1000lm Cri >80

Energetic class A++



#### Included accessories

LED

Dimmable electronic driver

## Weight

Net: 2.75 kg Gross: 3.31 kg

## **Packaging**

Volume: 0.039 m<sup>3</sup> Number of boxes: 1

## Specs



IP40 IP55



#### **Dimensions**



## Material

Pyrex® glass - Aluminium

## Available diffuser colours

Transparent

#### Available structure colours

Anodized
Copper

#### In the same family