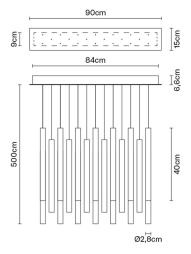

# :Fabbian

# **MULTISPOT**

# F32A0900

Marc Sadler / Nanne de Ru / Flynn Talbot







Pendant lamp with transparent borosilicate glass diffusers with internal cylinders in plastic material. Anodized aluminium structures and white painted metal canopy.

Voltage 220-240V Dimmable LED PUSH 1..10V DALI

## Light source and alternative bulbs

LED 20x2.1W-10° WHITE 2700K 4000lm Cri >80

Energetic class A++



# Included accessories

LED

Dimmable electronic driver

Weight Net: 10.42 kg Gross: 11.43 kg

**Packaging** 

Volume: 0.128 m<sup>3</sup> Number of boxes: 1

# Specs



IP40 IP55



#### **Dimensions**



## Material

Pyrex® glass - Aluminium

## Available diffuser colours

Transparent

#### Available structure colours

Anodized
Copper

# In the same family