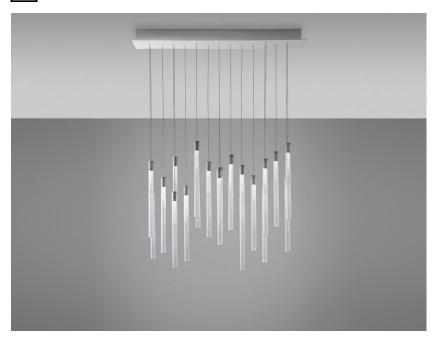

# **MULTISPOT**

# F32A0900

Marc Sadler / Nanne de Ru / Flynn Talbot

Pendant lamp with transparent borosilicate glass diffusers with internal cylinders in plastic material. Anodized aluminium structures and white painted metal canopy.

Voltage 220-240V Dimmable LED PUSH 1..10V DALI

## Light source and alternative bulbs

LED 20x2.1W-10° WHITE 2700K 4000lm Cri >80

Energetic class A++