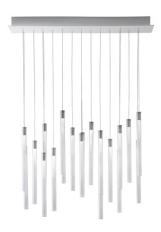

# **MULTISPOT**

# F32A0900

Marc Sadler / Nanne de Ru / Flynn Talbot

Pendant lamp with transparent borosilicate glass diffusers with internal cylinders in plastic material. Anodized aluminium structures and white painted metal canopy.

#### **Dimensions**