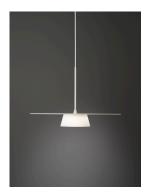

## Technical specifications Sum Pendant White

Materials Aluminium body, polycarbonate diffuser with opal silicone

shade. Aluminium shade disc and cable tube in white (black

available on request)

**Disc dimensions** Ø500mm