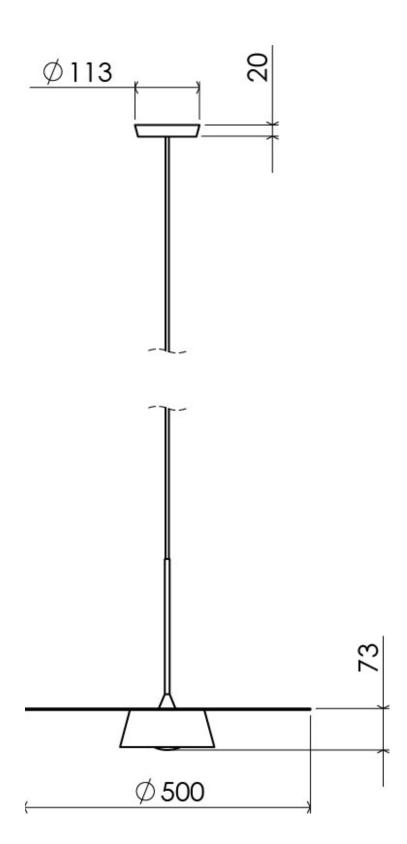

## Technical specifications Sum Pendant White

Materials Aluminium body, polycarbonate diffuser with opal silicone

shade. Aluminium shade disc and cable tube in white (black

available on request)

**Disc dimensions** Ø500mm

Total weight 2.2kg

Cable 2 metre, Ø6mm round 2 core white cable (black available on

request)

**Ceiling fixing** Steel fixing with magnetically secured powder coated

aluminium cover. Ø114 x 20mm. WAGO tool-less

connectors. Textured white finish (black ceiling fixing

available on request)

Supply voltage 220-240V ~50/60Hz

**Colour temperature** Warm white (3000K)

**LED flux** 1580lm

**CRI** 80

**LED life (L70)** 50,000hrs