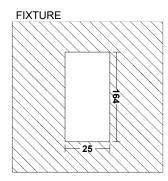

COLOUR (HOUSING) WHITE ~RAL9003 / WHITE COLOUR (HOUSING) WHITE ~RAL9003 / GOLD

CUT-OUT (FIXTURE) 25x164 [mm] CUT-OUT (MOUNT. BOX) 84x260 [mm] RECESSED DEPTH 55 (MOUNTING BOX) [mm] RECESSED DEPTH 45 (FIXTURE) [mm]

## FIXTURE DIMENSIONS

IP20

**DLS LIGHTING** 

www.dlslighting.com