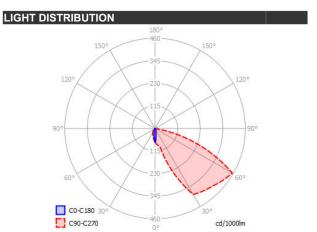

## **SPLIT**

| SPECIFICATIONS    |        |               |
|-------------------|--------|---------------|
| MOUNTING          |        | WALL RECESSED |
| POWER             | [W]    | 2             |
| LAMP              |        | built-in LED  |
| LUMINOUS FLUX*    | [lm]   | 185           |
| LIGHT COLOUR      | [K]    | 3000          |
| CRI               |        | >90           |
| BEAM ANGLE        | [°]    | -             |
| AVERAGE LIFETIME  | [h]    | L80/B50.000   |
| LUMINOUS EFFICACY | [lm/W] | 92            |