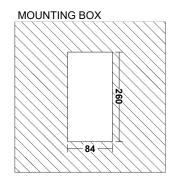

COLOUR (HOUSING) WHITE ~RAL9003 / WHITE COLOUR (HOUSING) WHITE ~RAL9003 / GOLD

CUT-OUT (FIXTURE) 25x164 [mm] CUT-OUT (MOUNT. BOX) 84x260 [mm] RECESSED DEPTH 55 (MOUNTING BOX) [mm] RECESSED DEPTH 45 (FIXTURE) [mm]

## **CUT OUT DIMENSIONS**