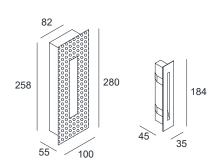

220-240V AC 50/60 Hz POWER SUPPLY [V] [A] LED-DRIVER **INCLUDED DIMMING** NO THROUGH-WIRING NO

MATERIAL **ALUMINUM INGRESS PROTECTION** IP20 PROTECTION CLASS Ш **NET WEIGHT** 0,67 [kg] **GROSS WEIGHT** [kg] 0,70

COLOUR (HOUSING) WHITE ~RAL9003 / WHITE COLOUR (HOUSING) WHITE ~RAL9003 / GOLD

CUT-OUT (FIXTURE) 25x164 [mm] CUT-OUT (MOUNT. BOX) 84x260 [mm] RECESSED DEPTH 55 (MOUNTING BOX) [mm] RECESSED DEPTH 45 (FIXTURE) [mm]

## FIXTURE DIMENSIONS

IP20

**DLS LIGHTING** 

www.dlslighting.com