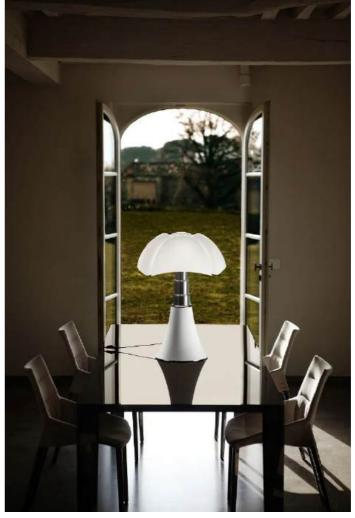

|  |
| Voltage                           | 230V                                    | 4 X Watt<br>Lumen<br>CRI<br>Duration<br>CCT<br>Energy<br>class | 4.5 W E14<br>470 lm (1880 lm)<br>>80<br>25000 h<br>2700 K<br>F |  |
| Certifications                    |                                         | EcoLabel                                                       |                                                                |  |
| (6   🕀                            | IP20                                    |                                                                |                                                                |  |

## Photometric curves





## Colour variant code









Agave Green



Bronze

620/OT ۲

Brass



White



Black



## Gallery