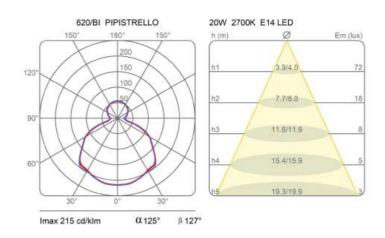

n | Diffuser                                                       | methacrylate 040                                               |  |
| Voltage                           | 230V                                    | 4 X Watt<br>Lumen<br>CRI<br>Duration<br>CCT<br>Energy<br>class | 4.5 W E14<br>470 lm (1880 lm)<br>>80<br>25000 h<br>2700 K<br>F |  |
| Certifications                    |                                         | EcoLabel                                                       |                                                                |  |
| (6   🕀                            | IP20                                    |                                                                |                                                                |  |

## Photometric curves





## Colour variant code









Agave Green



Bronze

620/OT ۲

Brass



White



Black



## Gallery