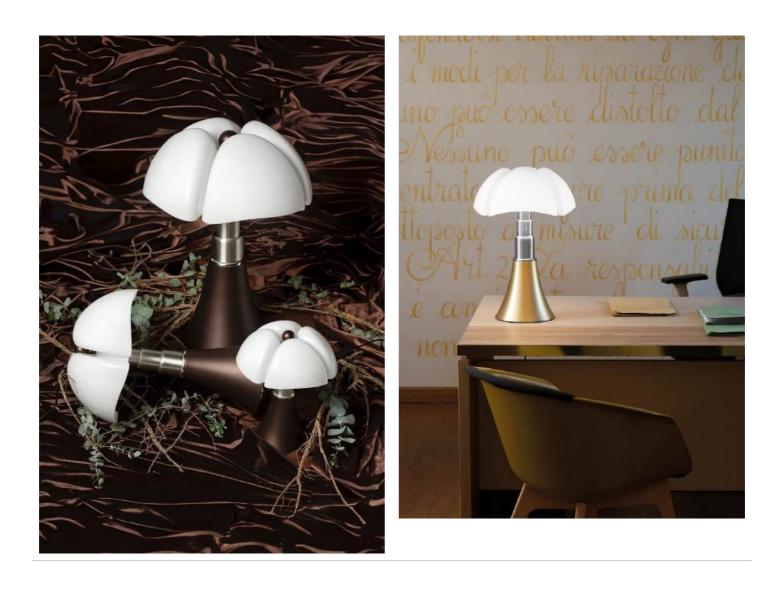

Table or standing lamp with diffused light, adjustable height. Glazed stainless steel telescope. White opal methacrylate diffuser. Structure and knob in painted aluminum. Led bulbs included.

Designed in 1965 by Gae Aulenti for Martinelli Luce, the lamp is made with innovative techniques for the diffuser in methacrylate for the time in which it was designed. The shape of conic base grows in the height through the ribs of the diffuser as the wings of a bat. Resting on a table or standing on floor this lamp features with its expressive power any type of environment.

## Gallery