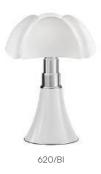

|                         |                       | Pipistrello<br>With light lamp |
|-------------------------|-----------------------|--------------------------------|
|                         |                       | Gae Aulenti                    |
|                         |                       |                                |
|                         |                       | colors                         |
|                         |                       | ● ● ● ● ● ● ● ● 1880lm ) E14   |
| Typology<br>Utilisation | Table Floor<br>Indoor | diffuse light                  |

Table or standing lamp with diffused light, adjustable height. Glazed stainless steel telescope. White opal methacrylate diffuser. Structure and knob in painted aluminum. Led bulbs included.

Designed in 1965 by Gae Aulenti for Martinelli Luce, the lamp is made with innovative techniques for the diffuser in methacrylate for the time in which it was designed. The shape of conic base grows in the height through the ribs of the diffuser as the wings of a bat. Resting on a table or standing on floor this lamp features with its expressive power any type of environment.

## Colour variant code

Agave Green

Bronze

620/OT ۲

Brass

White

Black