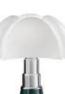

|                         |                       | Pipistrello<br>With light lamp |
|-------------------------|-----------------------|--------------------------------|
|                         |                       | Gae Aulenti                    |
|                         |                       |                                |
|                         |                       | colors                         |
|                         |                       | ● ● ● ● ● ● ● ● 1880lm ) E14   |
| Typology<br>Utilisation | Table Floor<br>Indoor | diffuse light                  |

Table or standing lamp with diffused light, adjustable height. Glazed stainless steel telescope. White opal methacrylate diffuser. Structure and knob in painted aluminum. Led bulbs included.

Designed in 1965 by Gae Aulenti for Martinelli Luce, the lamp is made with innovative techniques for the diffuser in methacrylate for the time in which it was designed. The shape of conic base grows in the height through the ribs of the diffuser as the wings of a bat. Resting on a table or standing on floor this lamp features with its expressive power any type of environment.