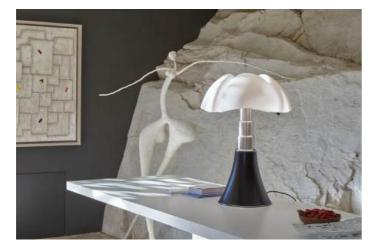

|  |
| Voltage                           | 230V                                    | 4 X Watt<br>Lumen<br>CRI<br>Duration<br>CCT<br>Energy<br>class | 4.5 W E14<br>470 lm (1880 lm)<br>>80<br>25000 h<br>2700 K<br>F |  |
| Certifications                    |                                         | EcoLabel                                                       |                                                                |  |
| (6   🕀                            | IP20                                    |                                                                |                                                                |  |

## Photometric curves





## Colour variant code









Agave Green



Bronze

620/OT ۲

Brass



White



Black



## Gallery