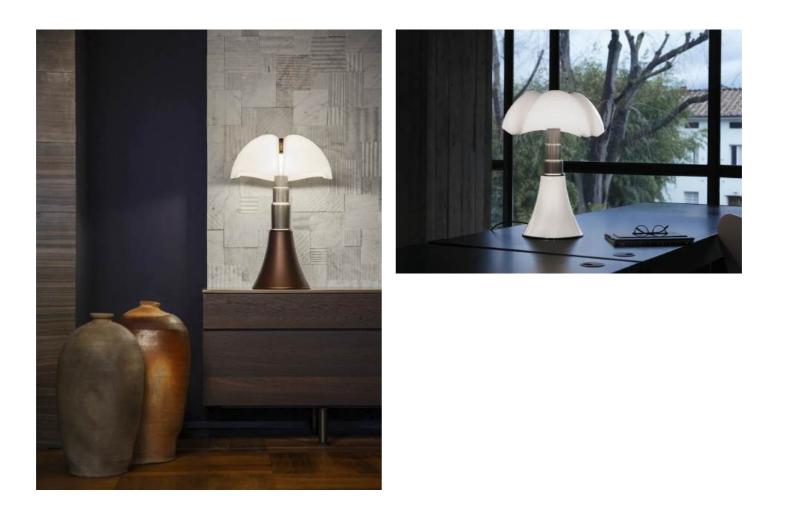

Table or standing lamp with diffused light, adjustable height. Glazed stainless steel telescope. White opal methacrylate diffuser. Structure and knob in painted aluminum. Led bulbs included.

Designed in 1965 by Gae Aulenti for Martinelli Luce, the lamp is made with innovative techniques for the diffuser in methacrylate for the time in which it was designed. The shape of conic base grows in the height through the ribs of the diffuser as the wings of a bat. Resting on a table or standing on floor this lamp features with its expressive power any type of environment.

## Gallery