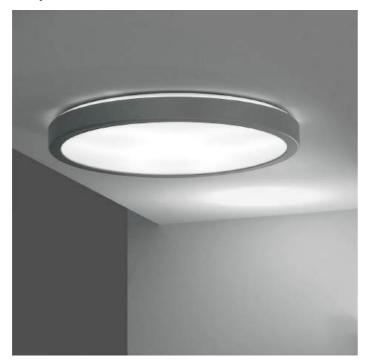

Ceiling lamp diffused light. Painted aluminium structure. Opal white methacrylate diffuser. Superior ring in methacrylate material or aluminium. LED light source integrated. Complete with electronic driver dimmable Push/Dali.

## Gallery