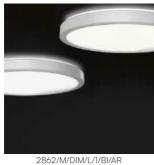

| >80     |              |
|                       | Internal                         | CCT<br>Energy | 3000 K  |              |
| Power supply          | Electronic dimmable power supply | class         | E       |              |
| Dimming               | Push                             |               |         |              |
|                       | Dali2                            |               |         |              |
|                       | Pot. 10KΩ                        |               |         |              |
|                       | 0-10V                            |               |         |              |
|                       | 1-10V                            |               |         |              |









## Photometric curves



## Colour variant code



White/orange







## Gallery