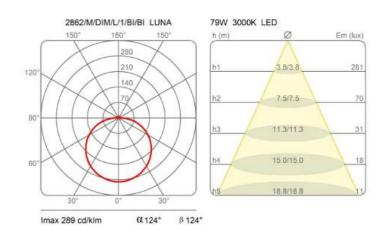

| CRI           | >80     |              |
|                       | Internal                         | CCT<br>Energy | 3000 K  |              |
| Power supply          | Electronic dimmable power supply | class         | E       |              |
| Dimming               | Push                             |               |         |              |
|                       | Dali2                            |               |         |              |
|                       | Pot. 10KΩ                        |               |         |              |
|                       | 0-10V                            |               |         |              |
|                       | 1-10V                            |               |         |              |









## Photometric curves



## Colour variant code



White/orange







## Gallery