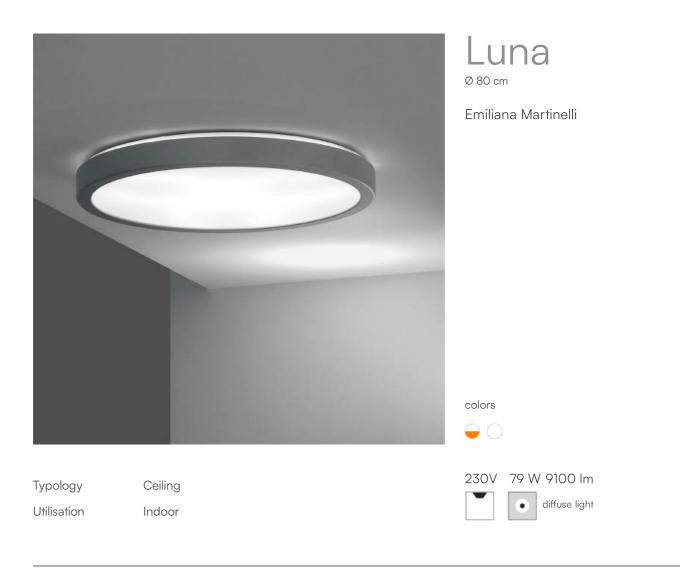

Ceiling lamp diffused light. Painted aluminium structure. Opal white methacrylate diffuser. Superior ring in methacrylate material or aluminium. LED light source integrated. Complete with electronic driver dimmable Push/Dali.

Emergency on request

| Luna 2862/M/DIM/L/1   |                                  | Data Sheet    |         |              |
|-----------------------|----------------------------------|---------------|---------|--------------|
| Family                | Luna                             |               |         |              |
| Typology              | Ceiling                          |               |         |              |
| Utilisation           | Indoor                           |               |         |              |
| Childhoff             |                                  |               | //      |              |
| Dimensions            |                                  |               |         |              |
| Height                | 12 cm                            |               | ((      | ))           |
| Diameter              | 80 cm                            |               |         | //           |
| Power supply cable    | 0 cm                             |               |         |              |
| length                |                                  |               |         |              |
| Weight                | 9 Kg                             |               |         |              |
|                       |                                  |               |         |              |
| Materials             |                                  |               |         |              |
| Structure             | aluminium                        | Diffuser      | n       | nethacrylate |
| Base                  | aluminium                        |               |         |              |
| Voltage               | 230V                             | Watt          | 79 W    |              |
| Power unit            | Included                         | Lumen         | 9100 lm |              |
| Mounting Power Supply |                                  | CRI           | >80     |              |
|                       | Internal                         | CCT<br>Energy | 3000 K  |              |
| Power supply          | Electronic dimmable power supply | class         | E       |              |
| Dimming               | Push                             |               |         |              |
|                       | Dali2                            |               |         |              |
|                       | Pot. 10KΩ                        |               |         |              |
|                       | 0-10V                            |               |         |              |
|                       | 1-10V                            |               |         |              |