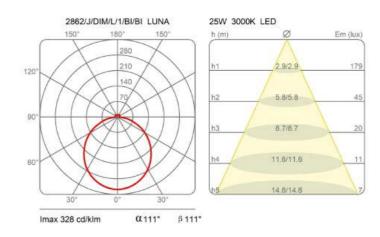

| Energy<br>class |
|                                   | Dali2                            | 61055           | ·               | 01035           | -              |              |         | 01000           |
|                                   | Pot. 10KΩ                        |                 |                 |                 |                |              |         |                 |
|                                   | 0-10V                            |                 |                 |                 |                |              |         |                 |
|                                   | 1-10V                            |                 |                 |                 |                |              |         |                 |









## Photometric curves



## Colour variant code



White/orange



White/white



## Gallery