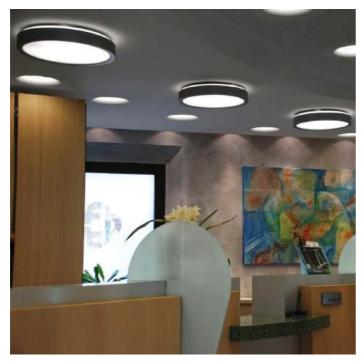

| 61055           | ·               | 01035           | -              |              |         | 01000           |
|                                   | Pot. 10KΩ                        |                 |                 |                 |                |              |         |                 |
|                                   | 0-10V                            |                 |                 |                 |                |              |         |                 |
|                                   | 1-10V                            |                 |                 |                 |                |              |         |                 |









## Photometric curves



## Colour variant code



White/orange



White/white



## Gallery