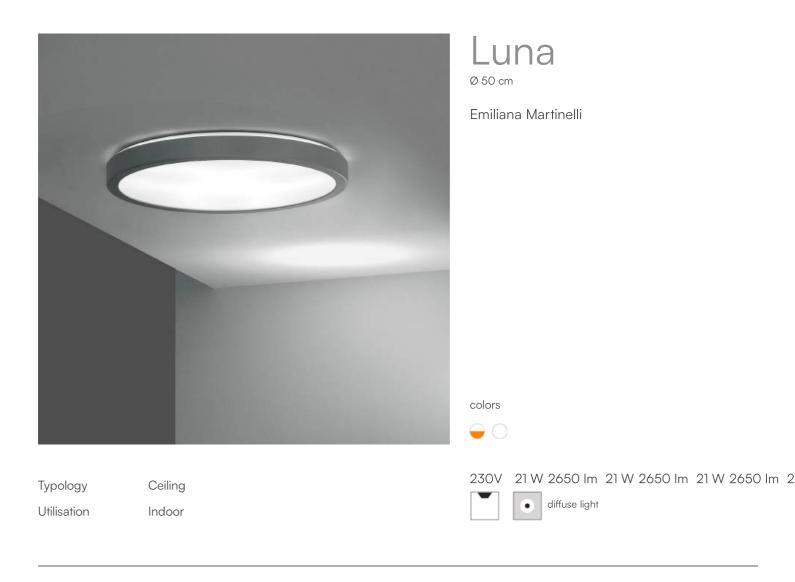

Ceiling lamp diffused light. Painted aluminium structure. Opal white methacrylate diffuser. Superior ring in methacrylate material or aluminium. LED light source integrated. Complete with electronic driver dimmable Push/Dali.

Emergency on request

| Luna 2862                         | Data Sheet                       |                 |                 |                 |                |              |         |                 |
|-----------------------------------|----------------------------------|-----------------|-----------------|-----------------|----------------|--------------|---------|-----------------|
| Family<br>Typology<br>Utilisation | Luna<br>Ceiling<br>Indoor        |                 |                 |                 |                |              |         |                 |
| Dimensions                        |                                  |                 |                 |                 |                |              |         |                 |
| Height                            | 12 cm                            |                 |                 |                 |                | ))           |         |                 |
| Diameter                          | 50 cm                            |                 |                 | //              |                | //           |         |                 |
| Power supply cable<br>length      | 0 cm                             |                 |                 |                 |                | //           |         |                 |
| Weight                            | 5 Kg                             |                 |                 |                 |                |              |         |                 |
| Materials                         |                                  |                 |                 |                 |                |              |         |                 |
| Structure                         | aluminium                        | Diffuser        | er methacrylate |                 |                |              |         |                 |
| Base                              | aluminium                        |                 |                 |                 |                |              |         |                 |
| Voltage                           | 230V                             | Watt            | 21 W            | Watt            | 21 W           | Watt         | 21 W    | Watt            |
| Power unit                        | Included                         | Lumen<br>CRI    | 2650 lm<br>>80  | Lumen<br>CRI    | 2650 lm<br>>80 | Lumen<br>CRI | 2650 lm | Lumen<br>CRI    |
| Mounting Power Supply             | Internal                         | Duration        |                 | Duration        | >80<br>50000 h |              | >80     | Duratio         |
| Power supply                      | Electronic dimmable power supply | CCT             | 3000 K          |                 | 3000 K         |              |         | CCT             |
| Dimming                           | Push                             | Energy<br>class | F               | Energy<br>class | E              |              |         | Energy<br>class |
|                                   | Dali2                            | 61055           | ·               | 01035           | -              |              |         | 01000           |
|                                   | Pot. 10KΩ                        |                 |                 |                 |                |              |         |                 |
|                                   | 0-10V                            |                 |                 |                 |                |              |         |                 |
|                                   | 1-10V                            |                 |                 |                 |                |              |         |                 |