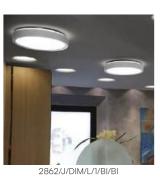

| Dali2                            | 61055           | ·               | 01035           | -              |              |         | 01000           |
|                                   | Pot. 10KΩ                        |                 |                 |                 |                |              |         |                 |
|                                   | 0-10V                            |                 |                 |                 |                |              |         |                 |
|                                   | 1-10V                            |                 |                 |                 |                |              |         |                 |









## Photometric curves



## Colour variant code



White/orange



White/white



## Gallery