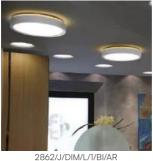

| Dali2                            | 61055           | ·               | 01035           | -              |              |         | 01000           |
|                                   | Pot. 10KΩ                        |                 |                 |                 |                |              |         |                 |
|                                   | 0-10V                            |                 |                 |                 |                |              |         |                 |
|                                   | 1-10V                            |                 |                 |                 |                |              |         |                 |









## Photometric curves



## Colour variant code



White/orange



White/white



## Gallery