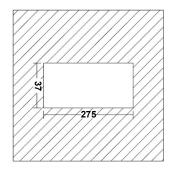

## **CUT OUT DIMENSIONS**

COLOUR (HOUSING) WHITE ~RAL9003 BLACK ~RAL9005 COLOUR (HOUSING)

CUT-OUT [mm] 275x37 RECESSED DEPTH (H) [mm] 55

\*Luminous flux values are nominal LED data at a operating temperature of 25° C