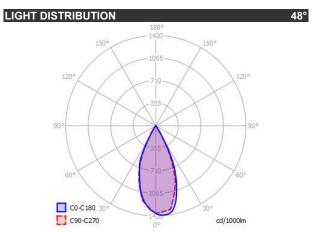

# LINEA 10

| SPECIFICATIONS    |        |                  |
|-------------------|--------|------------------|
| MOUNTING          |        | CEILING RECESSED |
| POWER             | [W]    | 10x2             |
| LAMP              |        | built-in LED     |
| LUMINOUS FLUX*    | [lm]   | 10x180 / 10x190  |
| LIGHT COLOUR      | [K]    | 2700 / 3000      |
| CRI               |        | >95              |
| BEAM ANGLE        | [°]    | 48 (default)     |
| AVERAGE LIFETIME  | [h]    | L80/B50.000      |
| LUMINOUS EFFICACY | [lm/W] | 90               |
|                   |        |                  |