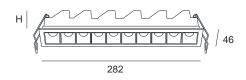

## FIXTURE DIMENSIONS

IP20

**DLS LIGHTING** 

www.dlslighting.com

COLOUR (HOUSING) WHITE ~RAL9003 BLACK ~RAL9005 COLOUR (HOUSING)

CUT-OUT [mm] 275x37 RECESSED DEPTH (H) [mm] 55

\*Luminous flux values are nominal LED data at a operating temperature of 25° C