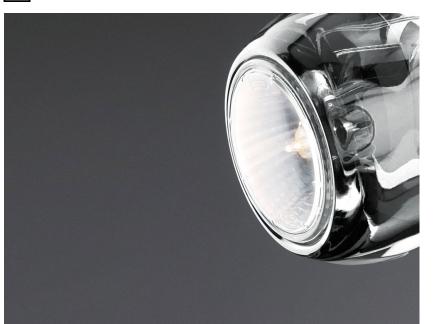

## BELUGA COLOUR D57G2500

Marc Sadler

Specs

EAE

**IP**20

ADJUSTABLE SYSTEM

Dimensions

**Description** Wall/ceiling lamp with adjustable transparent crystal diffusers. Polished chrome-plated metal structure.

Material Crystal glass - Metal