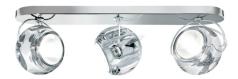

## BELUGA COLOUR D57G2500

Marc Sadler

Specs

EAE

**IP**20

ADJUSTABLE SYSTEM

Dimensions

**Description** Wall/ceiling lamp with adjustable transparent crystal diffusers. Polished chrome-plated metal structure.