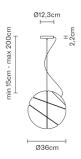

#### **Dimensions**

Voltage

200-240V

Socket

1xE27

Light source and alternative bulbs

cod. A10234C01

E27 1x13W - LED Max Watt. 150W Material