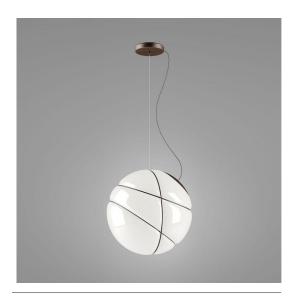

### Description

Lampada a sospensione con diffusore in vetro soffiato bianco lucido, anelli bruniti, rosone e calotta bianchi.