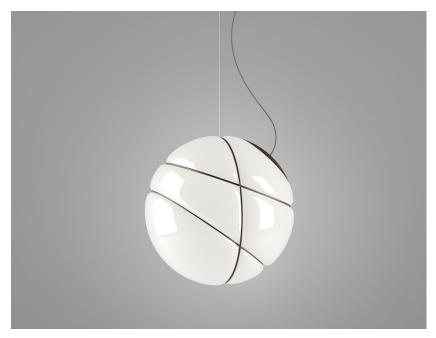

### Description

Lampada a sospensione con diffusore in vetro soffiato bianco lucido, anelli bruniti, rosone e calotta bianchi.